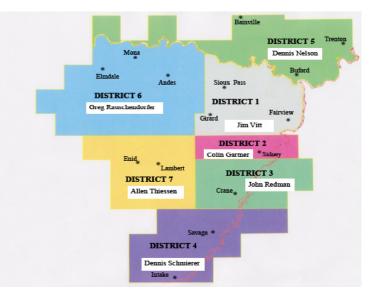

#### **BOARD OF DIRECTORS**

ChairmanAllen ThiessenVice ChairmanGreg RauschendorferSecretary-TreasurerJohn RedmanColin GartnerDennis SchmiererDennis Nelson

## **HOW WE OPERATE**

LYREC service territory is divided into seven districts and governed by LYREC's board of directors, who are elected by the membership.

Directors are elected for a term of three years. For a more detailed desciption on voting districts, see Article III in LYREC Bylaws.