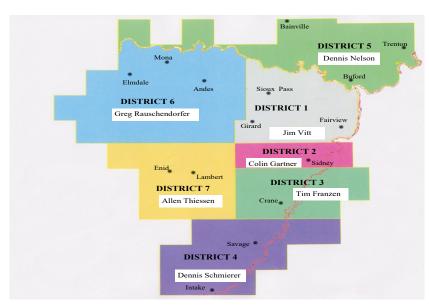

#### **BOARD OF DIRECTORS**

Chairman Vice Chairman Secretary Allen Thiessen
Greg Rauschendorfer
Dennis Schmierer
Colin Gartner
Dennis Nelson
Jim Vitt
Tim Franzen

# **HOW WE OPERATE**

LYREC service territory is divided into seven districts and governed by LYREC's board of directors, who are elected by the membership.

Directors are elected for a term of three years. For a more detailed desciption on voting districts, see Article III in LYREC Bylaws.